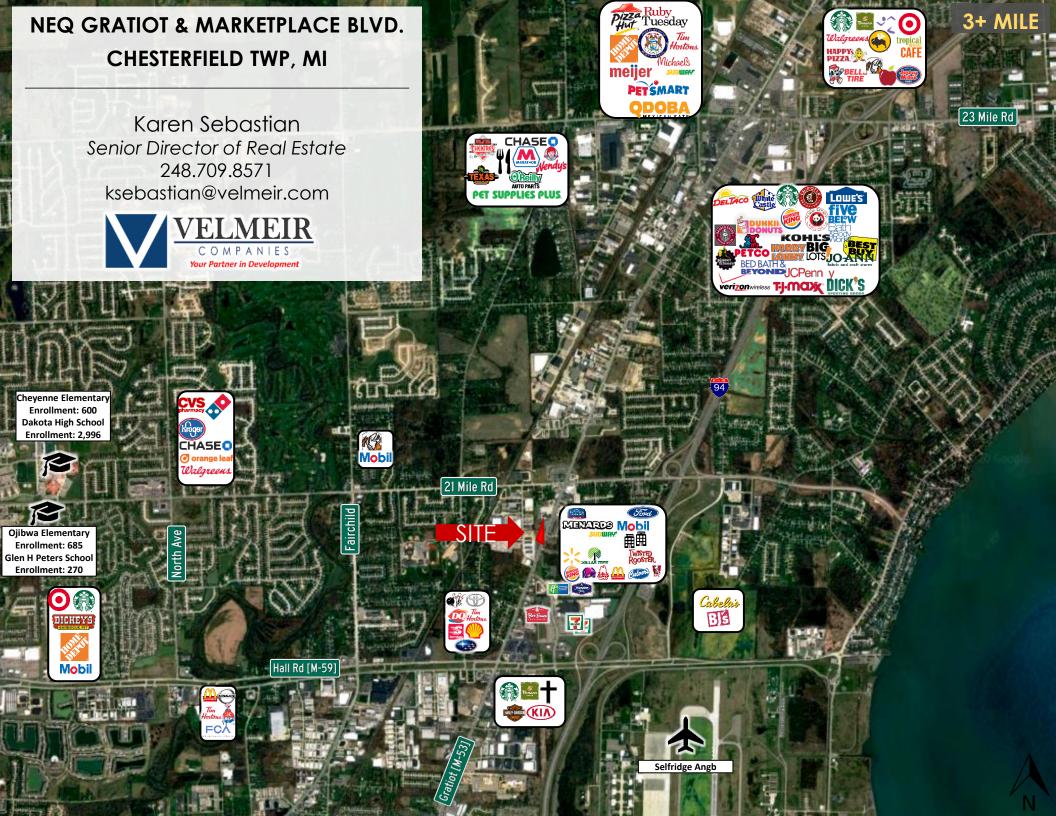

NEQ GRATIOT & MARKETPLACE BLVD. CHESTERFIELD TWP, MI

## PROPERTY HIGHLIGHTS

- Proposed hard corner pad development
- Frontage on Gratiot Ave & Marketplace Blvd
- New Construction Multi-tenant retail center (drive-thru available)
- Located at the entrance to Walmart & Menards anchored center – at signalized intersection
- Less than one mile to Selfridge Air National Guard Base