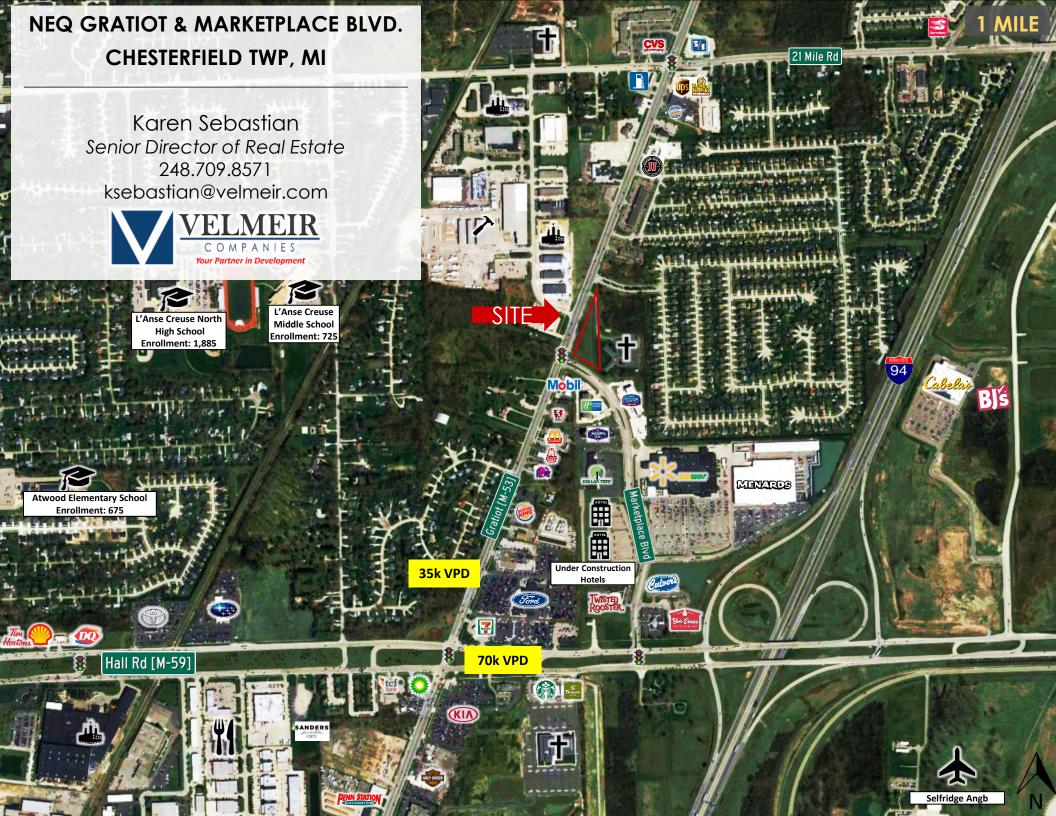

NEQ GRATIOT & MARKETPLACE BLVD. CHESTERFIELD TWP, MI

## PROPERTY HIGHLIGHTS

- Proposed hard corner pad development
- Frontage on Gratiot Ave & Marketplace Blvd
- New Construction Multi-tenant retail center (drive-thru available)
- Located at the entrance to Walmart & Menards anchored center – at signalized intersection
- Less than one mile to Selfridge Air National Guard Base

| T R A F F I C<br>C O U N T S |             |  |  |
|------------------------------|-------------|--|--|
| Gratiot Ave<br>[M-3]         | 34,578 VPD  |  |  |
| Hall Road<br>[M-59]          | 67,582 VPD  |  |  |
| Composite                    | 102,160 VPD |  |  |