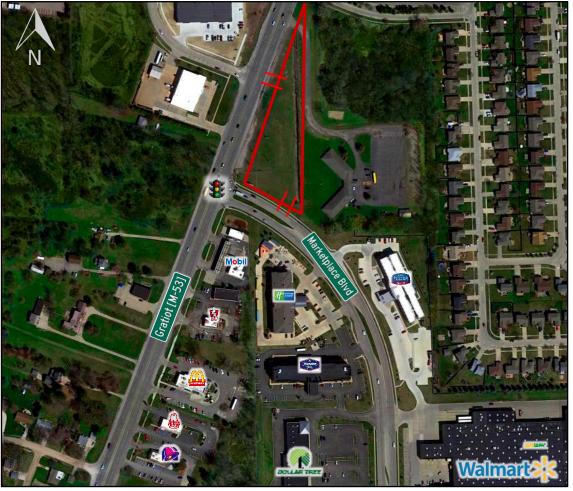

NEQ GRATIOT & MARKETPLACE BLVD. CHESTERFIELD TWP, MI

## PROPERTY HIGHLIGHTS

- Proposed hard corner pad development
- Frontage on Gratiot Ave & Marketplace Blvd
- New Construction Multi-tenant retail center (drive-thru available)
- Located at the entrance to Walmart & Menards anchored center – at signalized intersection
- Less than one mile to Selfridge Air National Guard Base

## NEQ GRATIOT & MARKETPLACE BLVD. CHESTERFIELD TWP, MI SITE PLAN

Karen Sebastian Senior Director of Real Estate 248.709.8571 ksebastian@velmeir.com

Up to: 5,400 Sq. Ft Available Sub Dividable Drive Thru Available

> **Parking** Handicap: 3 Parking: 63 Total: 66