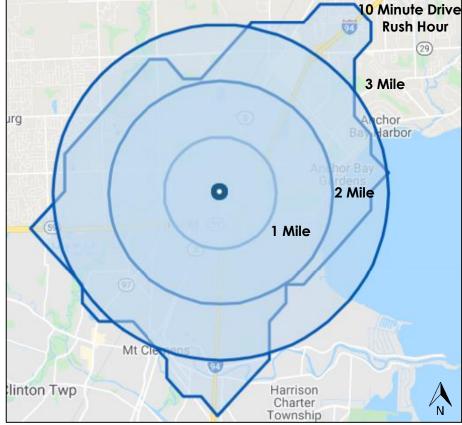

## DEMOGRAPHICS

| RADIUS               | 1 MILE   | 2 MILE   | 3 MILE   |
|----------------------|----------|----------|----------|
| Population           | 5,051    | 22,471   | 53,368   |
| Households           | 1,785    | 8,376    | 20,664   |
| Med HH Income        | \$87,612 | \$74,000 | \$64,498 |
| Average Age          | 39.4     | 39.3     | 38.2     |
| Daytime<br>Employees | 4,656    | 12,684   | 30,076   |